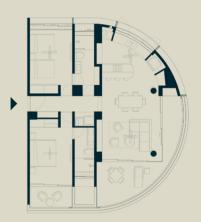

### **Building B**

Villa B 104 Villa B 107

143 m² 1,539 ft²

2 2

2

5.90ft

Offering varying experiences based on their location. Far-reaching views capture the hillsides fading in the landscape dropping off to the sea and the sun slipping beneath the ocean.