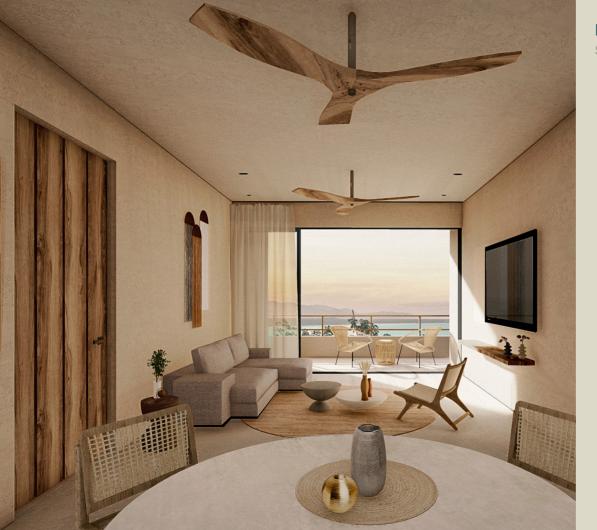

### **Building B**

Villa B 104 Villa B 107

143 m² 1,539 ft²

2 2

2

5.90ft

Offering varying experiences based on their location. Far-reaching views capture the hillsides fading in the landscape dropping off to the sea and the sun slipping beneath the ocean.