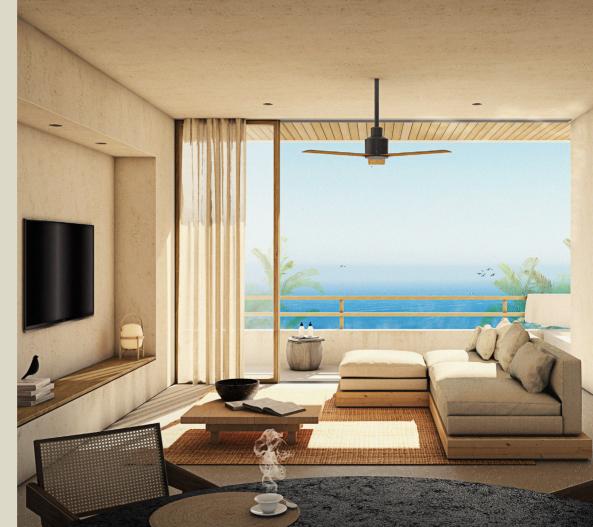

### **Building B**

Villa B 104 Villa B 107

143 m² 1,539 ft²

2 2

2

5.90ft

Offering varying experiences based on their location. Far-reaching views capture the hillsides fading in the landscape dropping off to the sea and the sun slipping beneath the ocean.