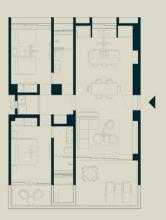

## Masterplan

- 1 Building A
- 2 Building
- 3 Building
  - Building D
- Building F
- Building F
- Pool Shack
- .....
- Dool 9 Dootsuren
- 1 Tennis Paddle





### **Building B**

Villa B 104 Villa B 107













143 m² 1,539 ft²

2 2

2

5.90ft



Offering varying experiences based on their location. Far-reaching views capture the hillsides fading in the landscape dropping off to the sea and the sun slipping beneath the ocean.



## **Building D**

Villa D 103





















## **Building D**

Villa D 104













2 1,646 ft<sup>2</sup>

2

5.90ft



# COMING SOON





# PREFERENTIAL

Our "Preferential Benefit Program" (PBP) at Villas del Vigía offers a stress-free way to learn about sales opportunities and explore the development without immediate pressure to purchase.

By joining the program with a fully refundable \$5,000 deposit, participants secure a priority spot for future purchasing opportunities.

The program is intended to provide personalized guidance from our deve