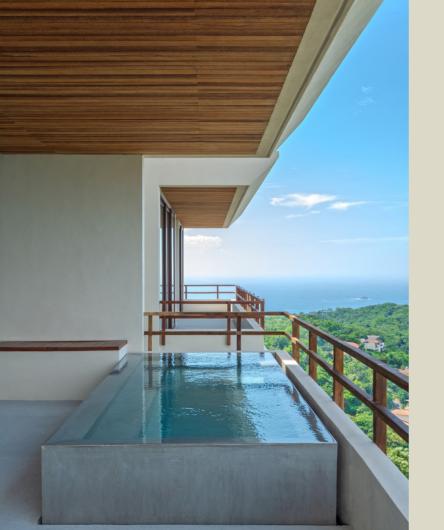

### **Building B**

Villa B 104 Villa B 107

143 m² 1,539 ft²

2 2

2

5.90ft

Offering varying experiences based on their location. Far-reaching views capture the hillsides fading in the landscape dropping off to the sea and the sun slipping beneath the ocean.