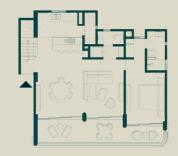

## **Building D**

Villa D 103

## **Building D**

Villa D 104

2 1,646 ft<sup>2</sup>

2

5.90ft