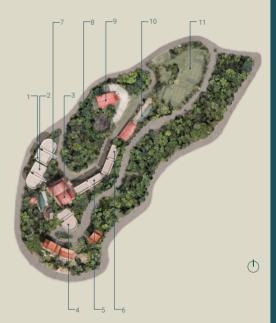

## Masterplan

- 1 Building A
- 2 Building
- 3 Building
  - Building D
- Building F
- Building F
- Pool Shack
- .....
- Dool 9 Dootsuren
- 1 Tennis Paddle