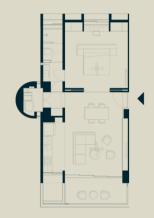

## **Building D**

Villa D 103

## **Building D**

Villa D 104

2 1,646 ft<sup>2</sup>

2

5.90ft