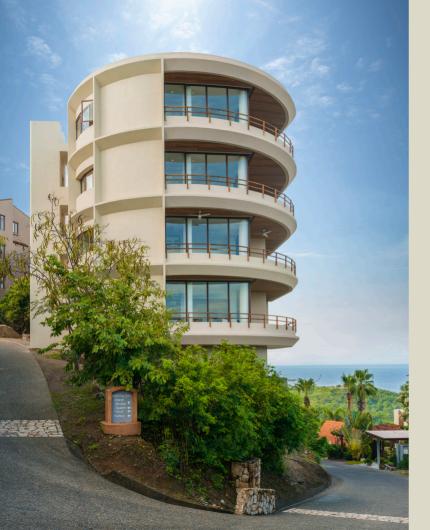

## Masterplan

- 1 Building A
- 2 Building
- 3 Building
  - Building D
- Building F
- Building F
- Pool Shack
- .....
- Dool 9 Dootsuren
- 1 Tennis Paddle





### **Building B**

Villa B 104 Villa B 107













143 m² 1,539 ft²

2 2

2

5.90ft



Offering varying experiences based on their location. Far-reaching views capture the hillsides fading in the landscape dropping off to the sea and the sun slipping beneath the ocean.



## **Building D**

Villa D 103





















## **Building D**

Villa D 104













2 1,646 ft<sup>2</sup>

2

5.90ft



# COMING SOON





# PREFERENTIAL

Our "Preferential Benefit Program" (PBP) at Villas del Vigía offers a stress-free way to learn about sales opportunities and explore the development without immediate pressure to purchase.